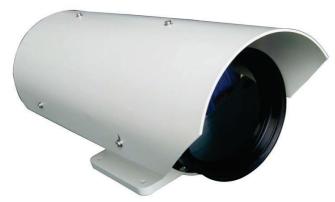

# **IR4000-100 Thermal Imaging Camera**

## I. Introduction

#### II. Main Use

Frontier and coast defense,

T apace ÉÚ [ | ab Áb ÁÙ & ¦ ac Ák @ | e

Border defense

Oilfields, Railways, Airports, Harbors, Fireproofing, Large areas real-time monitoring

## III. Technical

# **Specifications**





#### **MODEL IR 4000-100**

**Unique Features(Optional):** Lens: 20~100mm, F1.2 GE lens, FOV 36°×27°~7.0°×5.6°;5x Continuous Zoom

|                    | Detecting distance: 4400m for vehicles, 1600m for people in total darkness;       |
|--------------------|-----------------------------------------------------------------------------------|
| Effecting Distance | Recognition distance: 1100m for vehicles and 400m for people in total darkness;   |
| Diotarioo          | Identification distance: 600m for vehicles and 200m for people in total darkness. |