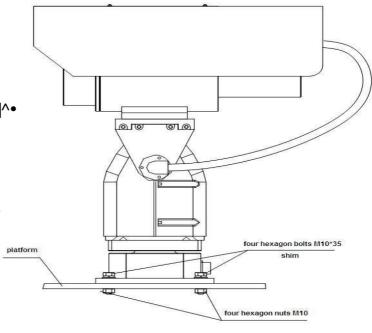

# **IR4000-100 Thermal Imaging Camera**

## I. Introduction

#### II. Main Use

Frontier and coast defense,

T apace ÉÚ [ | ab Áb ÁÙ & ¦ ac Ák @ | e

Border defense

Oilfields, Railways, Airports, Harbors, Fireproofing, Large areas real-time monitoring

## III. Technical

# **Specifications**





#### **MODEL IR 4000-100**

**Unique Features(Optional):** Lens: 20~100mm, F1.2 GE lens, FOV 36°×27°~7.0°×5.6°;5x Continuous Zoom

|                    | Detecting distance: 4400m for vehicles, 1600m for people in total darkness;       |
|--------------------|-----------------------------------------------------------------------------------|
| Effecting Distance | Recognition distance: 1100m for vehicles and 400m for people in total darkness;   |
| Diotarioo          | Identification distance: 600m for vehicles and 200m for people in total darkness. |